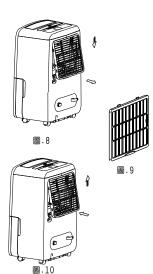

#### 取出步驟:

- 用手捏住過濾網底部扣付向外拉出,再向下拔。 (參見圖.8和圖.9)
- 以中温肥皂水清洗空氣過濾網、衝洗干净并晾干, 然后安裝回原處。

注意: 不要將過濾網放入洗碗機中清洗。

# 安裝步驟:

中下往上插入空氣過濾網。(參見圖.10)