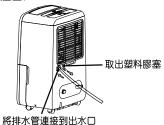

#### 2、連續排水

連接軟管(不提供,請自購)后,本機可實現連續排水。

- 將機器后蓋板連續排水孔處的塑料膠塞取出。(圖.7)
- 用内徑爲13.5mm的排水軟管(選購件)從排水□處插入,與機器的排水接頭連接,并 確保連接緊密,不漏水。
- 排水軟管另一頭連接到地面下水道或是其他排水設施,確保排水設施的高度低于機 器排水口的高度。
- 確保排水管平滑向下,以便水能順利流出,不得有扭曲, 否則會造成排水堵塞。
- 選擇想要的濕度和風速設置開始連續排水。

#### 提示:

當不使用連續排水功能時,請拔掉排水管。

圖.7