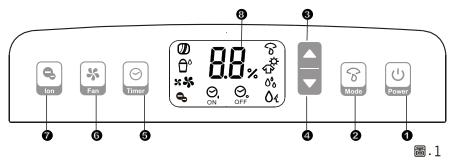

2

8

控制面板 如圖,取决于您購買的產品型號:

#### 按鍵功能:

當按鍵時機器會發出"嗶嗶"聲,表示相應的模式生效,同時顯示窗内相應的指示燈亮.

- ① 電源開關按鍵 按下此鍵以開關機器.
- ② 模式按鍵

按下此鍵依以下順序選擇想要的運行模式:除濕模式,干衣模式,連續除濕模式和智能除濕模式.

注:干衣模式和智能除濕模式是可選的,有些機器上没有.

#### ③ 4 ▲/▼ 上下按鍵

#### •濕度設定按鍵

本機的濕度設定範圍爲RH35%-85%,此設置鍵的增減量每次爲5%.當機器正常工作,按濕度增加調整鍵▲,濕度調節範圍爲RH35%-85%;按濕度減少調整鍵▼,濕度調整範圍爲RH85%-35%.當空氣比較干燥時,按濕度減少調整鍵設定較低的濕度水平;當空氣比較潮濕時,按濕度增加調整鍵設定較高的濕度水平.

•定時時間設定按鍵

在定時模式時按上下鍵設定定時開/關的時間,設定範圍爲0到24小時.

結合上下按鍵設定具體的時間.

⑤ 定時功能按鍵 按下此鍵啓動定時開/關機器功能,

#### 6 風速設定按鍵

按下此鍵設定風速和自動擺風功能,可以設定高風和低風.在空氣比較潮濕霧氣比較大時可設定高風速,空氣濕度减小或是需要安静運行時可設定低風速.長按此鍵2秒啓動自動擺風功能,再長按2秒取消該功能。

注: 自動擺風功能是在風機運行時才有效。

### ⑦ 負離子功能按鍵

按下此鍵啓動負離子功能.通過電離自動產生負離子.負離子能减少空氣中的化學氣體和粉塵顆粒.再按些鍵取消該功能.

注意: 如果顯示窗暗了,則除了電源按鍵外,第一次按任何鍵使顯示窗恢復亮度,再按一次才能進入相應的設置。

#### 8 顯示屏

按濕度設置按鍵時顯示所選擇濕度範圍的百分比(35%到85%),設定定時開/關時顯示時間(0到24),隨后顯示室內的實際濕度值(±5%誤差).

故障代碼和保護代碼顯示:

- AS-濕度傳感器故障--重新拔插電源, 重啓機器.如重啓無效,請致電産 品售后服務中心.
- ES-温度傳感器故障--重新拔插電源, 重啓機器.如重啓無效,請致電産 品售后服務中心.
- P2-水滿--水箱倒水并重新安裝到位;水箱 未正確安放--取出重新安裝.
- E4-機器故障--重新拔插電源,重啓機器,如 重啓無效,請致電産品售后服務中心. 指示燈:
- **②**-瀘網功能運行時顯示.(此機無此功能)

**∩**°-水箱水滿時顯示.

- **×**-設定低風時顯示.
- 緣 -設定高風時顯示.
- 最定負離子功能時顯示.
- ○.-設定定時開功能時顯示.
- ❷.-設定定時關功能時顯示.
- 分-設定除濕模式時顯示.
- ☆-設定干衣模式時顯示.
- ი% -設定連續除濕模式時顯示.
- △-設定智能除濕模式時顯示.