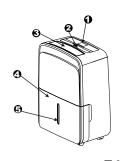

器.

# 機器的擺放:

- 本產品屬于室內家用電器,請勿在室外使用。
- 請將本產品安放在平穩牢固的地面, 以確 保機器在水滿時保持水平狀態, 防止溢水
- 爲確保通風順暢,機器周圍必須留有至少 20cm的空間, 出風口上方必須留有至少40 cm的空間。
- 請勿將本産品放置在温度低于5℃(41℃)以 下的環境中使用,否則温度過低會導致蒸 發器結霜而降低機器性能甚至損壞。
- 請勿將本產品放置于衣物烘干機、暖風機 及電暖爐附近。
- 使用本産品可使書籍和其它貴重物品的儲 存免受潮濕損壞。
- 使用本産品可避免地下室過潮對物品造成 損壞。
- 本産品在一個相對封閉的有效範圍中使用 方可達到最佳性能。
- 室内除濕時請關閉門窗以及其它通風設備。

# 機器的使用:

- 初始使用本機時、爲達到良好的除濕效果、請連續開機24小時;
- 本機設計工作温度範圍是5℃(41°F)-32℃(90°F);

濕度範圍是 30%(RH)~80%(RH).

- 在啓動后幾分鐘,壓縮機聲音可能較大,這是正常現象;
- 常機器關機斷開電源后需要重新啓動時、請等待約3分鐘的正常重啓時間;
- 請勿將本機連接在多用插座上或與其它電器共用同一插座;
- 請選擇便干連接電源的地方安放本機;
- 請將本機連接到有接地綫的電源插座;
- 請正確安裝水箱,否則本機器將不能正常啓動。

注意: 當水箱中水位達到一定高度時,在搬動機器過程中一定要小心以防機器傾倒。

#### 機器正面

- 1 控制面板
- 2 提手
- € 出風口
- ② 水箱
- 分 水箱水位視窗

#### 機器背面

- ↑ 排水軟管接口
- 2 脚輪
- 電源綫和插頭
- ④ 進氣格栅
- 空氣過濾網(格栅后面)
- 電源綫夾(儲存機器是用)

注意:本手册中的所有圖片僅僅爲 了解説的目的,實際形狀取决于您 所購買的機器型號.



30~50cm

出風□♬

圖.A

30~50cm

濕衣服

30~50cm

出風口

確保濕衣服距離機器右側及頂部



6





脚輪 (位于機器底部四個角處)

● 脚輪可以靈活移動;●請勿强行在地毯上移動機器,或是水箱中有水時移動機器,以防機器傾倒

#### 清理回收水:

#### 排水有兩種方式:

- 1、使用水箱排水
- 在關機狀態時,當水箱水滿時,機器發出"嗶嗶"聲, 同時水滿指示燈閃爍,顯示屏顯示"P2".
- 在開機狀態時,當水箱水滿時,30秒后壓縮機和風機停止 運行,機器發出"哩哩"聲,同時水滿指示燈閃爍,顯示屏 顯示"P2".
- 小心抽出水箱,緊握水箱兩側,水平抽出以免水灑出。
- 水箱底部不平、請勿直接放置在地面上、否則導致傾 倒和水灑出。(參見圖5和圖6)
- 排水后、將水箱正確安放回原處.
- 水箱必須安放到位機器才會自動重啓。

#### 提示:

- 當水箱取出后,不要觸摸機器內部件,以免損壞機器。
- 確保水箱輕輕放回原位,不要與其它物件發生碰撞。 以免導致機器不能正常工作。
- 取出水箱后、如發現機器裏有水、請將水擦干净。



1、小心平穩的取出水箱



- 2、平握住水箱兩邊輕輕提起
- 3、倒出水箱裏的水

#### 2、連續排水

連接軟管(不提供,請自購)后,本機可實現連續排水。

- 將機器后蓋板連續排水孔處的塑料膠塞取出。(圖.7)
- 用内徑爲13.5mm的排水軟管(選購件)從排水□處插入,與機器的排水接頭連接,并 確保連接緊密,不漏水。
- 排水軟管另一頭連接到地面下水道或是其他排水設施,確保排水設施的高度低于機 器排水口的高度。
- 確保排水管平滑向下,以便水能順利流出,不得有扭曲, 否則會造成排水堵塞。
- 選擇想要的濕度和風速設置開始連續排水。

#### 提示:

當不使用連續排水功能時