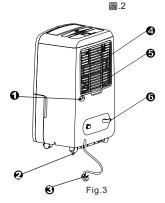

#### 機器背面

- ↑ 排水軟管接口
- 2 脚輪
- 電源綫和插頭
- ④ 進氣格栅
- 空氣過濾網(格栅后面)
- 電源綫夾(儲存機器是用)

注意:本手册中的所有圖片僅僅爲 了解説的目的,實際形狀取决于您 所購買的機器型號.

30~50cm

出風□♬

圖.A

30~50cm

濕衣服